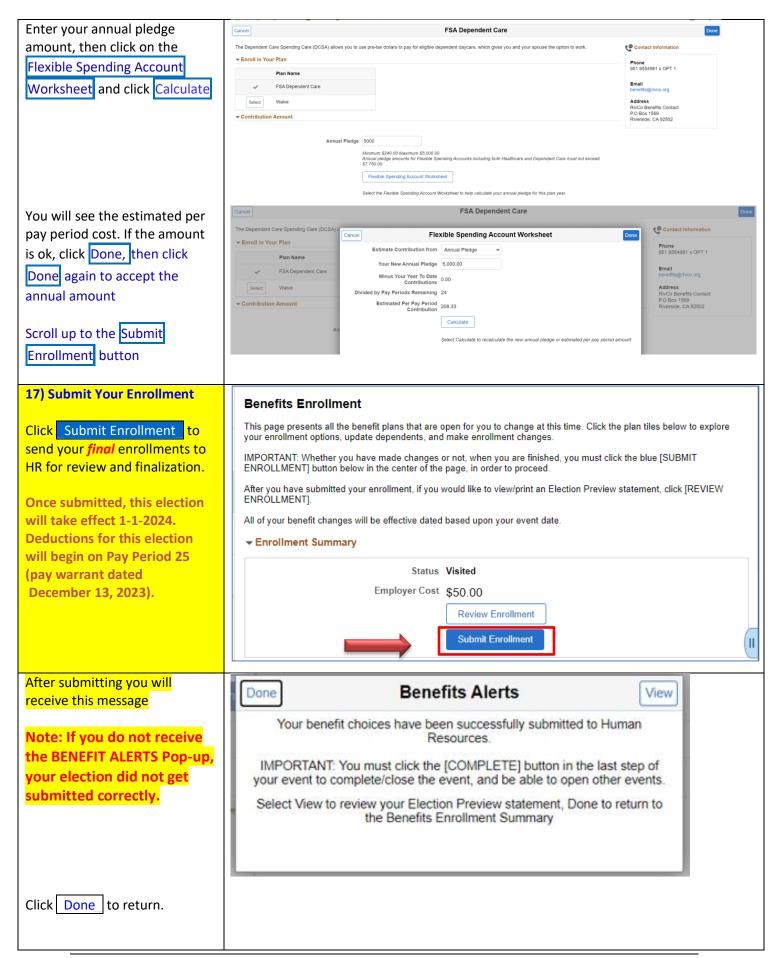

Click the info dot 💿 to see the premium amount for the corresponding medical plan.

|        | Plan Name                         |                                                            | Before Tax Cost  | After Tax Cost | Employer Cost  | Pay Period Cost |
|--------|-----------------------------------|------------------------------------------------------------|------------------|----------------|----------------|-----------------|
|        |                                   | -                                                          |                  | Allel Tax COSI | Linpioyer Cost |                 |
| Select | Exclusive Care                    | 0                                                          | \$375.25         |                |                | \$375.25        |
| Select | CP Anthem HMO Select RG3          | 0                                                          | \$319.55         |                |                | \$319.55        |
| Select | CP Anthem HMO Traditional RG3     | ()                                                         | \$492.11         |                |                | \$492.11        |
| Select | CP Blue Shield Acess+ RG3         | 1                                                          | \$417.44         |                |                | \$417.44        |
| Select | CP Health Net SmartCare RG3       | 1                                                          | \$345.74         |                |                | \$345.74        |
| Select | CP Health Net Salud Y Mas RG3     | 0                                                          | \$206.44         |                |                | \$206.44        |
| Select | CP Kaiser Permanente RG3          | 1                                                          | \$334.92         |                |                | \$334.92        |
| Select | CP PERS Choice RG3                | ()                                                         | \$380.62         |                |                | \$380.62        |
| Select | CP PERS Select RG3                | 0                                                          | \$229.97         |                |                | \$229.97        |
| Select | CP PERSCare RG3                   | 0                                                          | \$518.04         |                |                | \$518.04        |
| Select | CP UnitedHealthcare RG3           | 0                                                          | \$360.45         |                |                | \$360.45        |
| Select | Medical Waiver <b>*If you hav</b> | e othei                                                    | group medical co | verage         |                | \$0.00          |
| ~      | Waive *No other                   | /aive *No other coverage and no flex credits will be given |                  |                |                |                 |

Note: You will only see plans that are available in your home/work zip code. If a plan listed in the guide is not visible on your screen it is not available in your area.

RG3 and RG2 correspond to the region you are electing. RG3 covers Los Angeles, Riverside, and San Bernardino. RG2 covers San Diego, Orange County, Fresno, Imperial, Inyo, Kern, Kings, Madera, San Luis Obispo, Santa Barbara, Tulare, and Ventura. If you select any HMO besides Kaiser, the region you select will dictate your service area.