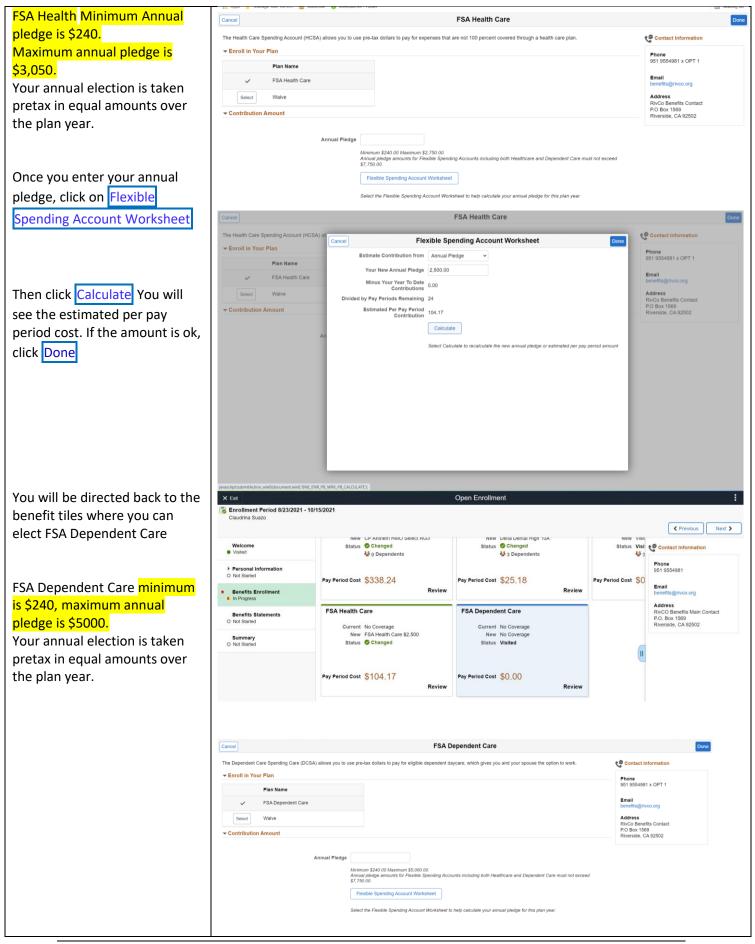

Note: You will need to minus your Flex Credit from the Pay Period Cost to calculate <u>your</u> cost.

## 12) Enroll in Your Plan

Click Select next to the plan you want to enroll in If you elect a CP plan a CalPERS Enrollment & privacy Statement will open, see below for more details in page 11.

If you have other group medical coverage click, Select next to Medical Waiver to receive taxable cash in lieu of Flexible Benefit Credits.

Or click Select next to Waive if you do not wish to enroll in a medical plan and do not have other group coverage. This election results in forfeiture of Flexible Benefit Credits.

Costs for your current coverage level (*if any*) show next to each plan with any applicable subsidies already applied.

Click the info dot 💿 to see the premium amount for the corresponding medical plan.

|        | Plan Name                         |                                                            | Before Tax Cost  | After Tax Cost | Employer Cost  | Pay Period Cost |
|--------|-----------------------------------|------------------------------------------------------------|------------------|----------------|----------------|-----------------|
|        |                                   | -                                                          |                  | Allel Tax COSI | Linpioyer Cost |                 |
| Select | Exclusive Care                    | 0                                                          | \$375.25         |                |                | \$375.25        |
| Select | CP Anthem HMO Select RG3          | 0                                                          | \$319.55         |                |                | \$319.55        |
| Select | CP Anthem HMO Traditional RG3     | ()                                                         | \$492.11         |                |                | \$492.11        |
| Select | CP Blue Shield Acess+ RG3         | 1                                                          | \$417.44         |                |                | \$417.44        |
| Select | CP Health Net SmartCare RG3       | 1                                                          | \$345.74         |                |                | \$345.74        |
| Select | CP Health Net Salud Y Mas RG3     | 0                                                          | \$206.44         |                |                | \$206.44        |
| Select | CP Kaiser Permanente RG3          | 1                                                          | \$334.92         |                |                | \$334.92        |
| Select | CP PERS Choice RG3                | ()                                                         | \$380.62         |                |                | \$380.62        |
| Select | CP PERS Select RG3                | 0                                                          | \$229.97         |                |                | \$229.97        |
| Select | CP PERSCare RG3                   | 0                                                          | \$518.04         |                |                | \$518.04        |
| Select | CP UnitedHealthcare RG3           | 0                                                          | \$360.45         |                |                | \$360.45        |
| Select | Medical Waiver <b>*If you hav</b> | e othei                                                    | group medical co | verage         |                | \$0.00          |
| ~      | Waive *No other                   | /aive *No other coverage and no flex credits will be given |                  |                |                |                 |