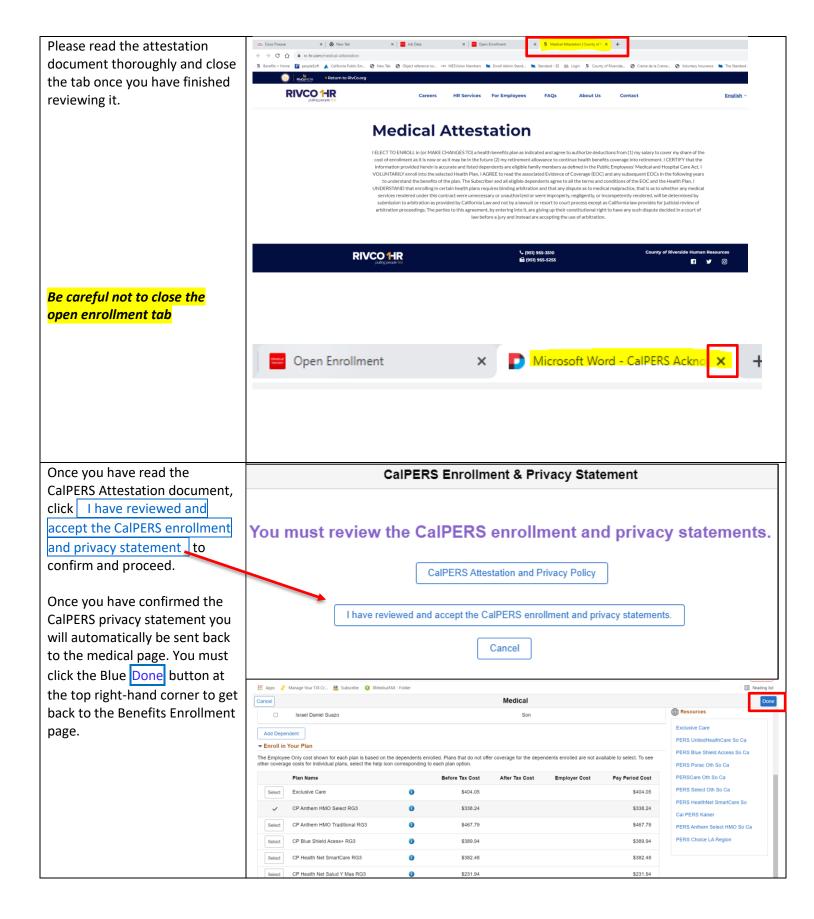

## 12) Enroll in Your Plan

Click Select next to the plan you want to enroll in If you elect a CP plan a CalPERS Enrollment & privacy Statement will open, see below for more details in page 11.

If you have other group medical coverage click, Select next to Medical Waiver to receive taxable cash in lieu of Flexible Benefit Credits.