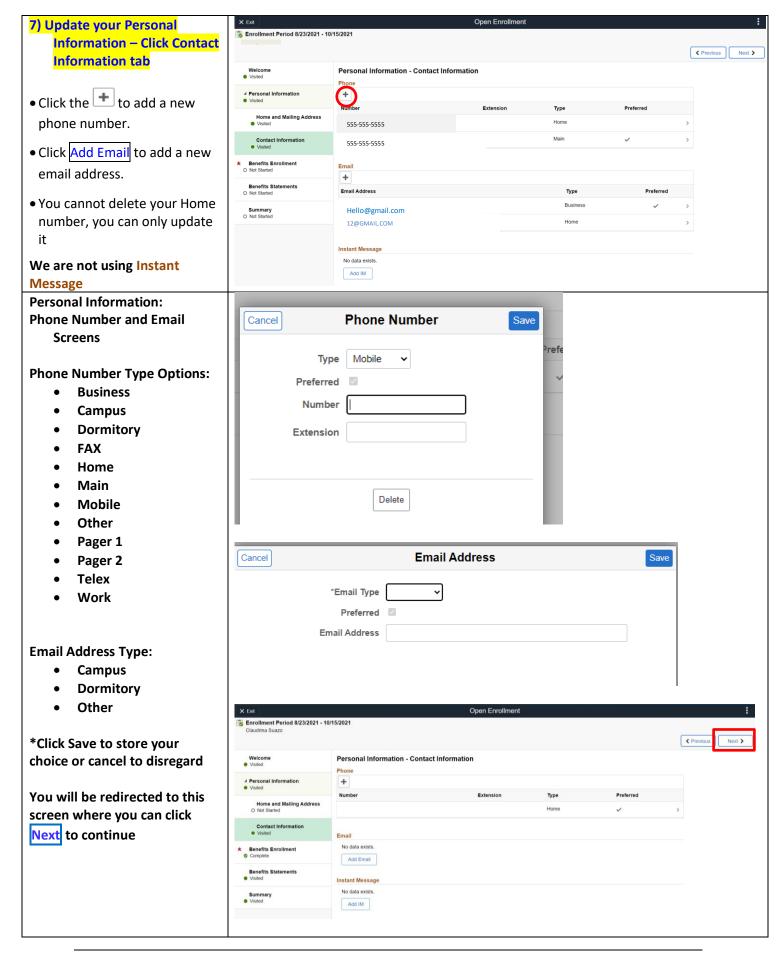

| 5) Click Personal Information                                       | × Exit Open Enrollment                                    |                             |                                            |                                        |             |  |
|---------------------------------------------------------------------|-----------------------------------------------------------|-----------------------------|--------------------------------------------|----------------------------------------|-------------|--|
| -                                                                   | Enrollment Period 8/23/2021 - 10                          | 0/15/2021                   |                                            |                                        |             |  |
| Open Enrollment is the perfect                                      |                                                           |                             |                                            |                                        |             |  |
| time to update your personal                                        | Welcome                                                   | Personal Information -      | Home and Mailing Ag                        | ddress                                 |             |  |
| information:                                                        | Visited                                                   | Home Address                |                                            |                                        |             |  |
|                                                                     | <ul> <li>Personal Information</li> <li>Visited</li> </ul> | 12 Lemon St Riverside,      | 12 Lemon St Riverside, CA 92555 Cu         |                                        |             |  |
| <ul> <li>Home and Mailing Address</li> <li>Email address</li> </ul> | Home and Mailing Address<br>Visited                       | Mailing Address             |                                            |                                        |             |  |
| Contact Information                                                 | Contact Information<br>O Not Started                      | 12 Lemon St. Riverside      | CA 92555                                   | Current                                |             |  |
| Emergency Contact                                                   | Benefits Enrollment     O Not Started                     |                             |                                            |                                        |             |  |
| Note: You can update this                                           | Benefits Statements<br>O Not Started                      |                             |                                            |                                        |             |  |
| information in Employee Self                                        | Summary                                                   |                             |                                            |                                        |             |  |
| Service 24/7 even if you do not                                     | O Not Started                                             |                             |                                            |                                        |             |  |
| have a Benefits Event.                                              |                                                           |                             |                                            |                                        |             |  |
| 6) Click Home or Mailing                                            | × Exit Open Enrollm                                       | ient                        |                                            |                                        | :           |  |
| Addresses                                                           | Enrollment Period 1/5                                     |                             |                                            |                                        |             |  |
|                                                                     | River Side                                                |                             |                                            |                                        |             |  |
| To change your Home or                                              |                                                           |                             |                                            |                                        | <pre></pre> |  |
| Mailing address, click anywhere                                     |                                                           |                             |                                            |                                        |             |  |
| in the box containing the                                           | Visited                                                   | Persona                     | I Information - I                          | Home and Mailing Ad                    | dress       |  |
| address.                                                            |                                                           | Home Ad                     |                                            |                                        |             |  |
|                                                                     | <ul> <li>Personal Information</li> <li>Visited</li> </ul> |                             | 123 RIVERSIDE DRIVE<br>RIVERSIDE, CA 92880 |                                        |             |  |
| The carat > symbol indicates                                        |                                                           |                             | 2, 07 02000                                |                                        |             |  |
| you can change the                                                  | Home and Mailing A <ul> <li>Visited</li> </ul>            | Address<br>Mailing A        | ddress                                     |                                        |             |  |
| information.                                                        | Contact Information                                       | 123 RIVERSIDE DRIVE Current |                                            | Current                                | >           |  |
|                                                                     | O Not Started                                             | RIVERSIDE, CA 92880         |                                            |                                        |             |  |
| Naka wawa ahay saa                                                  | × Exit                                                    |                             | Open                                       | Enrollment                             |             |  |
| Make your changes.                                                  | B Enrollment Period 8/23/2021 - 10/*                      | 15/2021                     |                                            |                                        |             |  |
|                                                                     | Cancel                                                    |                             | Ad                                         | ddress                                 | Save        |  |
| Click Save                                                          | Welcome                                                   | a                           |                                            |                                        |             |  |
|                                                                     | Visited                                                   | Instruction                 | e following fields must get popu           | lated: Address 1, Address 2, Address 3 |             |  |
| Or click <u>Cancel</u> to return                                    | Personal Informati     Visited                            | Change A                    | s Of 08/31/2021                            | <b></b>                                |             |  |
| without making changes                                              | Home and Maili                                            | Address                     | ype Home                                   |                                        |             |  |
|                                                                     | <ul> <li>Visited</li> </ul>                               | Cou                         | ntry United States                         | Q                                      |             |  |
|                                                                     | Contact Inform<br>O Not Started                           | Addre                       | ss 1 123 E ST                              |                                        |             |  |
|                                                                     | * Benefits Enrollmer                                      | Addre                       | ss 2                                       |                                        |             |  |
|                                                                     | O Not Started                                             | Addre                       |                                            |                                        |             |  |
|                                                                     | Benefits Statemen<br>O Not Started                        |                             | City RIALTO                                |                                        |             |  |
|                                                                     | Summary                                                   |                             | tate California                            | ٩                                      |             |  |
|                                                                     | O Not Started                                             |                             | stal 92377                                 |                                        |             |  |
|                                                                     |                                                           | Co                          | SAN BERNARDINO                             |                                        |             |  |
|                                                                     |                                                           |                             |                                            |                                        |             |  |
|                                                                     |                                                           |                             |                                            |                                        |             |  |
|                                                                     |                                                           |                             |                                            |                                        |             |  |

| 8) Reviewing/Changing your               |                                                                                                                                                                                                                     |                                               |
|------------------------------------------|---------------------------------------------------------------------------------------------------------------------------------------------------------------------------------------------------------------------|-----------------------------------------------|
| plans.                                   | X Exit Open Enrollment                                                                                                                                                                                              | :                                             |
|                                          | Enrollment Period 8/23/2021 - 10/15/2021                                                                                                                                                                            |                                               |
|                                          |                                                                                                                                                                                                                     | Previous     Next >                           |
|                                          | Welcome Visited Benefit Plans                                                                                                                                                                                       | •                                             |
|                                          | Personal Information                                                                                                                                                                                                |                                               |
|                                          | Visted  Medical  Dental Vision                                                                                                                                                                                      |                                               |
| Scroll down to Benefit Plans             | * Benefits Enrolliment                                                                                                                                                                                              | rent Waive                                    |
| and click the Benefit tile that          | Benefits Statements Status Pending Review Status Pending Review Status                                                                                                                                              | New Waive<br>atus Pending Review              |
| you are changing. Each tile will         | O Not Stated 40 Dependents 42 0 Dependents                                                                                                                                                                          | 4 0 Dependents                                |
| have available plans to choose           | Summary<br>O Not Stated Pay Period Cost \$359,89 Pay Period Cost \$10,49 Pay Period C                                                                                                                               | Cost \$0.00                                   |
| from.                                    | Review Review                                                                                                                                                                                                       | Review                                        |
|                                          | Life FSA Health Care FSA Depe                                                                                                                                                                                       | endent Care                                   |
|                                          |                                                                                                                                                                                                                     | rent No Coverage                              |
| For example, click on the                | New Union Plan - Basic Life \$50,000 New No Coverage N                                                                                                                                                              | New No Coverage<br>atus Pending Review        |
|                                          | 👫 0 Beneficiaries                                                                                                                                                                                                   |                                               |
| medical square to see medical            | Pay Period Cost \$0,00 Pay Period Cost \$0,00 Pay Period C                                                                                                                                                          | Cost \$0.00                                   |
| plan options:                            | Review Review                                                                                                                                                                                                       | Review                                        |
|                                          |                                                                                                                                                                                                                     |                                               |
|                                          |                                                                                                                                                                                                                     |                                               |
|                                          |                                                                                                                                                                                                                     |                                               |
| 0) Encolling in a Medical Dian           |                                                                                                                                                                                                                     |                                               |
| 9) Enrolling in a Medical Plan           | Cancel Medical                                                                                                                                                                                                      | Done                                          |
|                                          | All of our medical choices promote wellness as part of their benefits and are available to protect you and your dependents if you become sick or injured. Enrollment in this benefit may require proof of coverage. | Contact Information                           |
| This is the Medical plan                 | ← Enroll Your Dependents                                                                                                                                                                                            | Phone<br>951 9554981 x OPT 1                  |
| enrollment page.                         | Dependents that the employee has registered are listed here. Select the Add/Update Dependent<br>button to view, update or add a new dependent.                                                                      | Email                                         |
|                                          | Dependents Relationship                                                                                                                                                                                             | benefits@rivco.org                            |
| The page is broken down into 3           | Dock Side Son                                                                                                                                                                                                       | RivCo Benefits Contact<br>P.O Box 1569        |
| sections:                                | Ocean Side Spouse                                                                                                                                                                                                   | Riverside, CA 92502                           |
|                                          | Sea Side     Daughter                                                                                                                                                                                               | Resources                                     |
| <ul> <li>Contact Information,</li> </ul> | Add/Update Dependent                                                                                                                                                                                                | Exclusive Care<br>PERS HealthNet SmartCare So |
| Resources and provider (PCP)             | ✓ Enroll in Your Plan The Employee Only cost shown for each plan is based on the dependents enrolled. Plans that do not offer coverage for the dependents enrolled are not available to select.                     | PERS Select Oth So Ca                         |
| list <i>to the right</i> once you click  | see other coverage costs for individual plans, select the help icon corresponding to each plan option.                                                                                                              | PERSCare Oth So Ca                            |
| the plan you are enrolling in            | Plan Name         Before Tax Cost         After Tax Cost         Employer Cost         Pay Period Cost           Select         Exclusive Care         \$375.25         \$377.25         \$377.25                   | PERS Anthem Select HMO So Ca                  |
|                                          |                                                                                                                                                                                                                     | PERS Kaiser                                   |
| • Enroll Your Dopondonts                 |                                                                                                                                                                                                                     | PERS Choice LA Region                         |
| Enroll Your Dependents                   |                                                                                                                                                                                                                     | ·                                             |
| above                                    |                                                                                                                                                                                                                     |                                               |
|                                          |                                                                                                                                                                                                                     | _                                             |
| • Enroll in Your Plan <i>below</i>       |                                                                                                                                                                                                                     | _                                             |
|                                          |                                                                                                                                                                                                                     | _                                             |
|                                          |                                                                                                                                                                                                                     | _                                             |
|                                          |                                                                                                                                                                                                                     | _                                             |
|                                          |                                                                                                                                                                                                                     | _                                             |
|                                          |                                                                                                                                                                                                                     | _                                             |
|                                          | Select Medical Waiver S0.00                                                                                                                                                                                         |                                               |
|                                          |                                                                                                                                                                                                                     | <b></b>                                       |
|                                          | Overview of All Plans                                                                                                                                                                                               |                                               |

| 10) Adding Dependents               | ✓ Enroll Your Dependents                                                            |                                                |                              |                      |   |
|-------------------------------------|-------------------------------------------------------------------------------------|------------------------------------------------|------------------------------|----------------------|---|
| Add a new dependent by              | Dependents that the employee has regist<br>button to view, update or add a new depe | tered are listed here. Select the Add/Up       | odate Dependent              |                      |   |
| clicking Add /Update                |                                                                                     | indem.                                         |                              |                      |   |
| Dependent                           | Dependents                                                                          |                                                | Relations                    | ship                 |   |
| Please do not duplicate             | Dock Side                                                                           |                                                | Son                          |                      |   |
| dependents. If you have a           | Ocean Side                                                                          |                                                | Spouse                       |                      |   |
| dependent on your file but          | Sea Side                                                                            |                                                | Daughter                     |                      |   |
| they are not visible on your        | Add/Update Dependent                                                                |                                                |                              |                      |   |
| dependent list or their             | Audropulate Dependent                                                               |                                                |                              |                      |   |
| information needs to be             |                                                                                     |                                                |                              |                      |   |
| updated, please contact 951-        |                                                                                     |                                                |                              |                      |   |
| 955-4981 opt. 1 so that your        |                                                                                     |                                                |                              |                      |   |
| dependent's file can be             |                                                                                     |                                                |                              |                      |   |
| updated.                            |                                                                                     |                                                |                              |                      |   |
|                                     |                                                                                     |                                                |                              |                      |   |
| Then click Add Individual           |                                                                                     | Depe                                           | ndent Information            |                      | × |
|                                     | Add Individual                                                                      |                                                |                              |                      |   |
|                                     | Name                                                                                | Relationship                                   |                              | Dependent            |   |
| Note: Clicking 'X' in the upper     | Ocean Side                                                                          | Spouse                                         |                              | $\checkmark$         | > |
| right corner will close the         | Sea Side                                                                            | Daughter                                       |                              | ~                    | > |
| Dependent Information box           | Stream Side                                                                         |                                                |                              |                      | > |
|                                     | Sueam Sue                                                                           |                                                |                              |                      | , |
|                                     | Dock Side                                                                           | Son                                            |                              | $\checkmark$         | > |
| This is the Add Individual          | Cancel                                                                              |                                                | Add Individual De            | ependent Information |   |
| Dependent Information page          | Select Save after you have edited your Dependent/                                   | Beneficiary's information. The changes will go | into effect on Jan 19, 2021. |                      |   |
|                                     | Name                                                                                |                                                |                              |                      |   |
|                                     | Add Name                                                                            |                                                |                              |                      |   |
| Then click Add Name_located         | Personal Information                                                                |                                                |                              |                      |   |
| at the top left of the screen       | Date of Birth                                                                       |                                                |                              |                      |   |
|                                     | "Gender<br>"Relationship to Employee                                                | ~<br>~                                         |                              |                      |   |
| Enter your dependent/ legal         | Dependent                                                                           | -                                              |                              |                      |   |
| name as it appears on their         | *Marital Status                                                                     | Single 🗸                                       | As of                        | <b></b>              |   |
| social security card                | "Student                                                                            |                                                | As of                        | iii                  |   |
|                                     | "Disabled                                                                           |                                                | As of                        |                      |   |
| Note: Beneficiary information       | *Smoker                                                                             | Non Smoker V                                   | As of                        | iii                  |   |
| listed in PeopleSoft is historical, | Address                                                                             |                                                |                              |                      |   |
| if you would like to update your    | Address<br>123 Riverside Drive                                                      | Address Type Home                              | Same as mine                 |                      |   |
| life insurance beneficiary you      | Riverside, CA 92880                                                                 | nono                                           |                              | >                    |   |
| will need to visit:                 | National ID                                                                         |                                                |                              |                      |   |
| https://standard.benselect.com      | No data exists Add National ID                                                      |                                                |                              |                      |   |
| <u>/COR</u> , after you have        |                                                                                     |                                                |                              |                      |   |
| completed your Open                 |                                                                                     |                                                |                              |                      |   |
| Enrollment election.                |                                                                                     |                                                |                              |                      |   |

|                                                                      |                                                              | 4===41                                                       |                           |        |
|----------------------------------------------------------------------|--------------------------------------------------------------|--------------------------------------------------------------|---------------------------|--------|
| Then click Done to save                                              | Cancel                                                       | Name                                                         | Do                        | ne     |
|                                                                      | Name Format                                                  | English                                                      | ~                         |        |
| If you are enrolling a spouse,                                       | Name Prefix                                                  |                                                              | ~                         |        |
| domestic partner or other<br>dependent for the first time,           | *First Name                                                  | Pool                                                         |                           |        |
| you will need to provide                                             | Middle Name                                                  |                                                              |                           |        |
| supporting documentation no                                          |                                                              |                                                              |                           |        |
| later than October 13, 2023.<br>Your online enrollment for the       | *Last Name                                                   | Side                                                         |                           |        |
| dependent will not be                                                | Name Suffix                                                  |                                                              | ~                         |        |
| processed without the                                                | Display Name                                                 |                                                              |                           |        |
| supporting documentation.                                            | Formal Name                                                  |                                                              |                           |        |
| Submit supporting<br>documentation via email to                      | Name                                                         | ,Pool                                                        |                           |        |
| BeneAudit@rivco.org.                                                 |                                                              |                                                              |                           |        |
|                                                                      | 8                                                            |                                                              |                           |        |
| Fill in all their personal<br>information.                           | Cancel                                                       | Add Individual Dependent Information                         | Sa                        | ive    |
|                                                                      | Select Save after you have edited your Dependent/Beneficiary | s information. The changes will go into effect on Jan 18, 20 | 21.                       | *      |
| *Date of Birth, *Gender,                                             | Name                                                         |                                                              |                           |        |
| *Relationship is required fields                                     | Pool Side                                                    |                                                              | >                         |        |
| (son, daughter)                                                      |                                                              |                                                              |                           |        |
| Note: Based on the <i>Relationship</i>                               | Personal Information Date of Birth 01/01/202                 | 1                                                            |                           |        |
| you select, the <i>system defaults</i> whether they are a Dependent, | *Gender Male                                                 | ·                                                            |                           |        |
| Beneficiary, or both.                                                | *Relationship to Employee Son                                | <u> </u>                                                     |                           |        |
| If dependent is Disabled, enter                                      | Dependent Yes                                                |                                                              |                           |        |
| date the dependent became<br>disabled and please contact HR          | *Marital Status Single                                       | ✓ As of                                                      |                           |        |
| regarding this dependent                                             | *Student No 🗸                                                | As of                                                        | <b></b>                   |        |
| Ignore Student and Smoker Boxes                                      | *Disabled No 🗸                                               | As of                                                        | <b></b>                   |        |
| ignore student and smoker boxes                                      | *Smoker Non Smo                                              | ker 🗸 As of                                                  | iii                       |        |
| Update the Address, National                                         | Address                                                      |                                                              |                           |        |
| ID (this is the dependent's                                          | Address<br>123 RIVERSIDE DRIVE                               | Address Type                                                 | Same as mine              |        |
| Social Security Number),<br>Phone, and Email address for             | RIVERSIDE, CA 92880                                          | Home                                                         | Same as mine              | >      |
| your dependent, and then click                                       | National ID                                                  |                                                              |                           |        |
| Save located at the top right                                        | No data exists                                               | A National ID                                                | (SSN or TIN) is required  | by     |
| of the screen                                                        | Add National ID                                              | CalPERS. If yo                                               | ou do not have this infor | mation |
|                                                                      | Phone                                                        | available, you                                               | ı may proceed with the    |        |
|                                                                      | No data exists                                               |                                                              | lowever, you are require  |        |
|                                                                      |                                                              |                                                              | nformation to Benefits    | to     |
|                                                                      | Email                                                        |                                                              | ays or errors with your   |        |
|                                                                      | No data exists Add Email                                     | <u>dependent's e</u>                                         | enrollment.               |        |
|                                                                      |                                                              |                                                              |                           |        |

| National ID #                                                                                                           | Cancel                               | National ID                                                             | Done                        |   |
|-------------------------------------------------------------------------------------------------------------------------|--------------------------------------|-------------------------------------------------------------------------|-----------------------------|---|
| You may also enter a Tax<br>Identification Number (TIN) if<br>your dependent does not have<br>a Social Security Number. |                                      | United States  Social Security Number  Yes                              |                             |   |
| Update Dependent                                                                                                        |                                      | Dependent Information                                                   |                             | x |
| To update an existing<br>dependent's info, please call<br>the Benefit Dept. at 951-955-<br>4981.                        | Add Individual Name Ocean Side       | Relationship<br>Spouse                                                  | Dependent                   | > |
|                                                                                                                         | Sea Side                             | Daughter                                                                | $\checkmark$                | > |
| <b>Note</b> : You cannot delete a<br>dependent. They must remain<br>in your history                                     | Stream Side<br>Dock Side             | Son                                                                     | ~                           | > |
| 11) Benefits Plans view                                                                                                 |                                      |                                                                         |                             |   |
| These are your medical plan                                                                                             | Add/Update Dependent                 | rolled. Plans that do not offer coverage for the dependents enrolled an |                             |   |
| choices and the cost per pay                                                                                            | Plan Name Select Exclusive Care      | Before Tax Cost After Tax Cost<br>\$750.22                              | Pay Period Cost<br>\$750.22 |   |
| period.                                                                                                                 | Select Waive                         | -                                                                       | \$0.00                      |   |
| Click Overview of All plans at                                                                                          | Select CP Anthem HMO Select RG3      | <b>0</b> \$626.60                                                       | \$626.60                    |   |
| the bottom left. A window will                                                                                          | Select CP Anthem HMO Traditional RG3 | \$971.71                                                                | \$971.71                    |   |
| open with a list of the health                                                                                          | Select CP Blue Shield Acess+ RG3     | \$822.38                                                                | \$822.38                    |   |
| plans. Select the plan you want                                                                                         | Select CP Health Net SmartCare RG3   | \$678.98     \$400.38                                                   | \$678.98                    |   |
| to view the breakdown of the                                                                                            | CP Health Net Salud Y Mas RG3        | 3400.38 5669.84                                                         | \$669.84                    |   |
| coverage level cost.                                                                                                    | Select CP PERSCare RG3               | \$1023.57                                                               | \$1023.57                   |   |
| _                                                                                                                       | Select CP PERS Choice RG3            | \$748.73                                                                | \$748.73                    |   |
|                                                                                                                         | Select CP PERS Select RG3            | \$447.44                                                                | \$447.44                    |   |
|                                                                                                                         | Select CP PORAC RG3                  | \$712.50                                                                | \$712.50                    |   |
|                                                                                                                         | Select CP UnitedHealthcare RG3       | \$708.39                                                                | \$708.39                    |   |
|                                                                                                                         | Select Medical Waiver 2              | 0                                                                       | \$0.00                      |   |
|                                                                                                                         | Overview of All Plans                |                                                                         |                             |   |